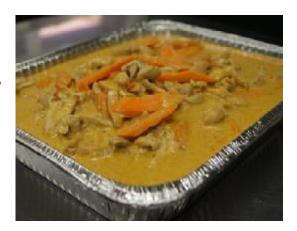

## With choice of Chicken, Pork, Beef, Veggie or Tofu (Choice of Shrimp, Calamari or Fish 15\$ extra more per 1 tray)

-Curry (Green, Red, Jungle, Yellow)

-Cashew nut -Mongolian -Chili Basil -Garlic pepper -PadThai noodle -Pad See-ew noodles -Chow-mien noodles -Fried rice