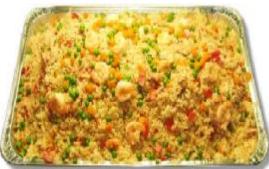

## With choice of Chicken, Pork, Beef, Veggie or Tofu (Choice of Shrimp, Calamari or Fish 15\$ extra more per 1 tray)

-Curry (Green, Red, Jungle, Yellow)

-Cashew nut -Mongolian -Chili Basil -Garlic pepper -PadThai noodle -Pad See-ew noodles -Chow-mien noodles -Fried rice